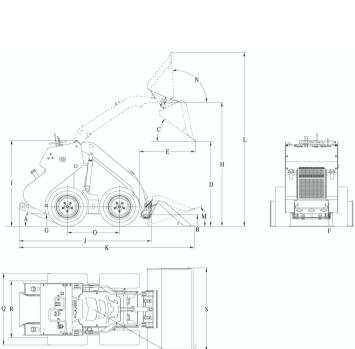

## **RMS55W** specification

|   | SIZE                                                                     | imperial<br>unit | Metric  |  |  |
|---|--------------------------------------------------------------------------|------------------|---------|--|--|
| Α | Departure angle                                                          | 20°              | 20°     |  |  |
| В | Minimum distance between bucket hinge point and ground                   | 7 in             | 178 mm  |  |  |
| С | Unloading angle                                                          | 37°              | 37°     |  |  |
| D | Discharge height                                                         | 50 in            | 1270mm  |  |  |
| Е | Discharge distance                                                       | 33 in            | 838 mm  |  |  |
| F | Ground clearance                                                         | 6 in             | 152mm   |  |  |
| G | Footboard clearance                                                      | 7 in             | 177mm   |  |  |
| Н | The maximum distance from the bucket hinge point to the ground           | 74 in            | 1879 mm |  |  |
| I | Total height                                                             | 53 in            | 1338 mm |  |  |
| J | The length of the machine without accessories                            | 77 in            | 1959 mm |  |  |
| K | The length of the machine with a standard bucket                         | 102 in           | 2590 mm |  |  |
| L | Maximum operating height of the machine                                  | 103 in           | 2626 mm |  |  |
| M | Reversal angle when bucket hinge point is minimum from the ground        | 21°              | 21°     |  |  |
| N | Reversal angle when the bucket hinge point is the maximum off the ground | 94°              | 94°     |  |  |
| 0 | Wheelbase                                                                | 36 in            | 914 mm  |  |  |
| Р | The minimum turning radius of the machine with a standard bucket         | 62 in            | 1575 mm |  |  |
| Q | Total width                                                              | 43 in            | 1092 mm |  |  |
| R | gauge                                                                    | 36 in            | 914 mm  |  |  |
| S | Width with standard bucket                                               | 49 in            | 1245 mm |  |  |