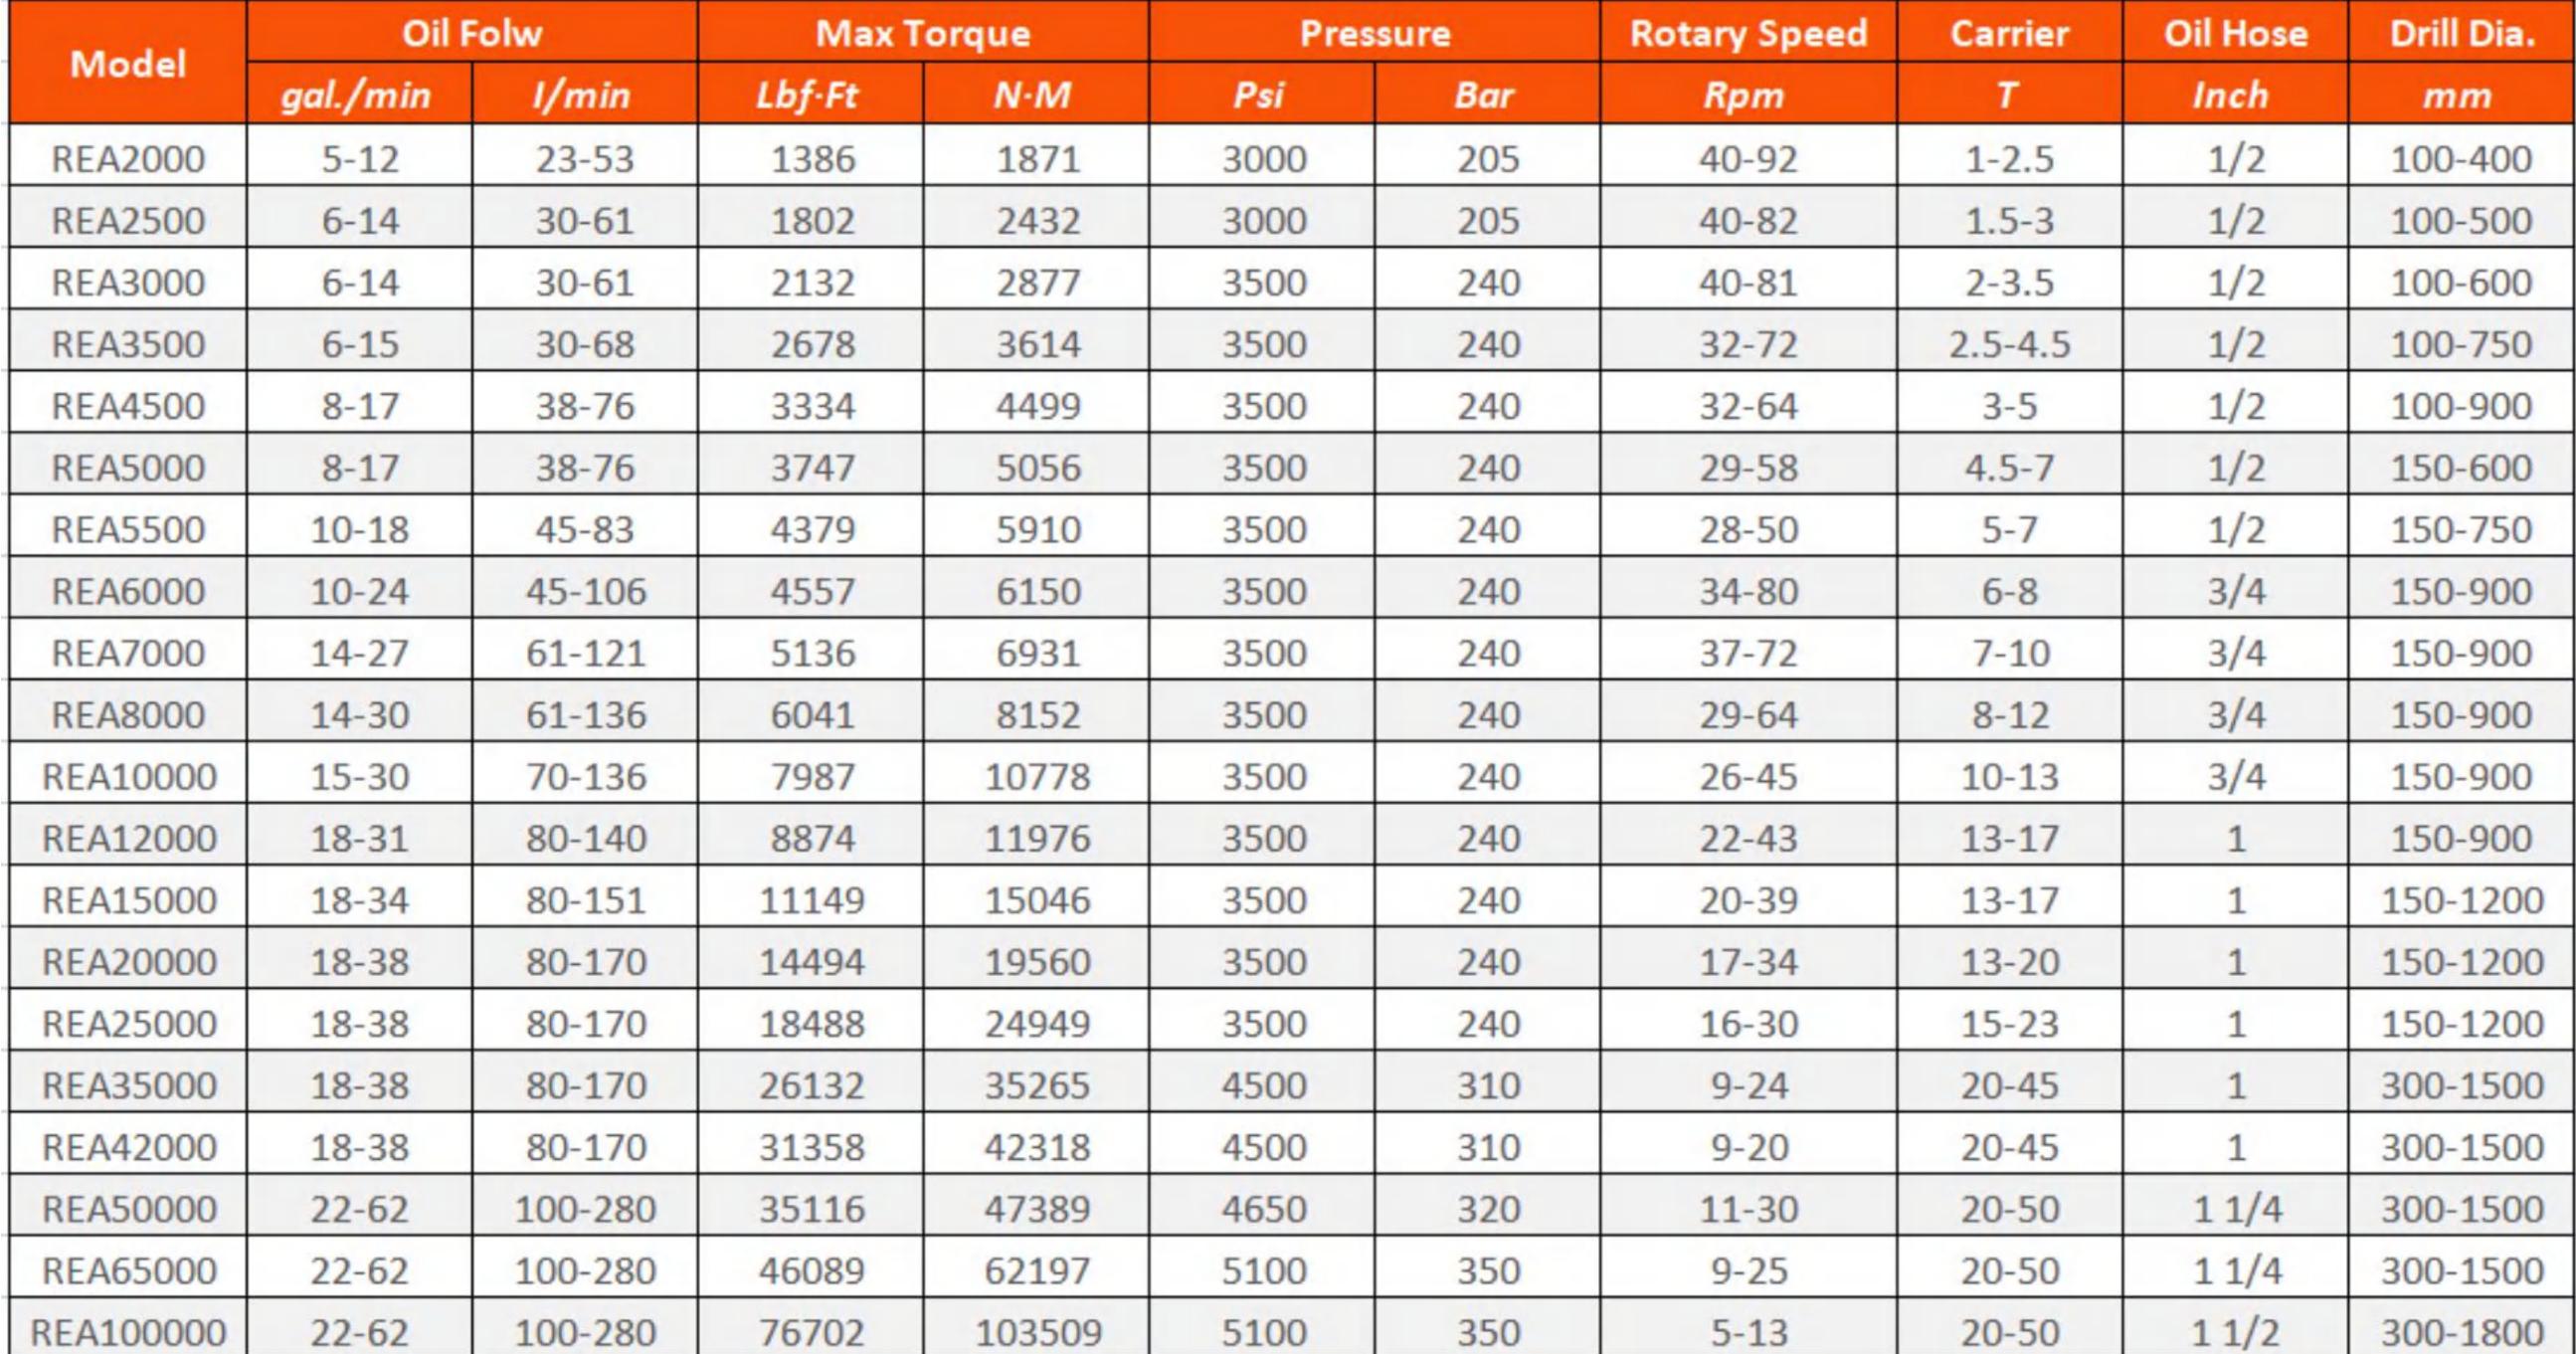

ments

#### **HUB OPTIONS**

Our Augers are available in 4 popular hub sizes: 65mm rounds, 2" hex, 75mm and 110mm Square.

#### **HELICAL BLADE**

Sharp auger

Shot blasting process to change the internal structure of steel and enhanced hardness and longer service life. It will cut at its maximum efficiency and, most importantly the spoil will stay on your cutting head when you remove it from the hole.









Tungsten auger



PA rock auger



#### **HEAVY DUTY TUBE**

RAY auger range will be be used for the toughest applications so we only use the highest grade steel and vary our tube size according to machine size and application.







Rock pilot



Tungsten pilot



PA Rock pilot



Sharp teeth



Rock teeth



Tungsten teeth



PA Rock teeth

### Specification























### OEM

#### 19 years OEM & ODM experience.

We can provide professional OEM and ODM service, such as customize your own colour, brand, package and so on.













### Cases



Crane, Philippines



**Tractor, South Africa** 



Telehandlers, Russia



Skid Steer Loader, USA



Backhoe Loader, Mexico

### Exhibition









### Related Products

#### **Drilling Piling Series**



EARTH AUGER



VIBRO HAMMER



SIDE GRIP VIBRO HAMMER

#### **Grab series**



HYDRAULIC GRAPPLE

Compaction series



STEEL SCRAP GRAPPLE



**DEMOLITION GRAB** 



HYDRAULIC COMPACTOR



COMPACTION WHEEL(CUSTOMIZE)



COMPACTION WHEEL

#### **Connection series**



QUICK HITCH



MULTI HITCH



TILTING HITCH



LONG BOOM

#### Breaking demolition series



HYDRAULIC CRUSHER



FIXED PULVERIZER



**ROTAT