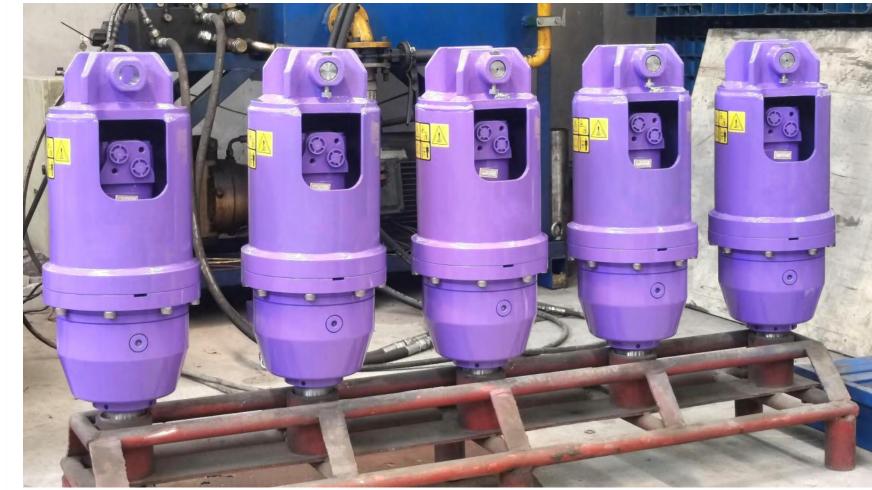

blasting process to change the internal structure of steel and enhanced hardness and longer service life. It will cut at its maximum efficiency and, most importantly the spoil will stay on your cutting head when you remove it from the hole.









Tungsten auger



PA rock auger



#### **HEAVY DUTY TUBE**

RAY auger range will be be used for the toughest applications so we only use the highest grade steel and vary our tube size according to machine size and application.







Rock pilot



Tungsten pilot



PA Rock pilot



Sharp teeth



Rock teeth



Tungsten teeth



PA Rock teeth

### Specification























### OEM

#### 19 years OEM & ODM experience.

We can provide professional OEM and ODM service, such as customize your own colour, brand, package and so on.













### Cases



Crane, Philippines



**Tractor, South Africa** 



Telehandlers, Russia



Skid Steer Loader, USA



Backhoe Loader, Mexico

### Exhibition









### Related Products

#### **Drilling Piling Series**



EARTH AUGER



VIBRO HAMMER



SIDE GRIP VIBRO HAMMER

#### **Grab series**



HYDRAULIC GRAPPLE

Compaction series



STEEL SCRAP GRAPPLE



**DEMOLITION GRAB** 



HYDRAULIC COMPACTOR



COMPACTION WHEEL(CUSTOMIZE)



COMPACTION WHEEL

#### **Connection series**



QUICK HITCH



MULTI HITCH



TILTING HITCH



LONG BOOM

#### Breaking demolition series



HYDRAULIC CRUSHER



FIXED PULVERIZER



**ROTATION PULVERIZER** 



VIBRO RIPPER



EAGLE SHEAR



PILE BREAKER



DRUM CUTTER



HYDRAULIC BREAKER



CRUSHER BUCKET

#### **Buckets series**



TILT BUCKET



**R