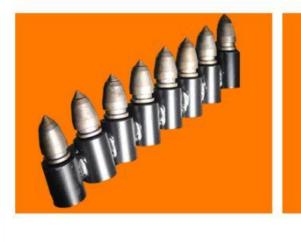

#### **HUB OPTIONS**

Our Augers are available in 4 popular hub sizes: 65mm rounds, 2" hex, 75mm and 110mm Square.

#### **HELICAL BLADE**

Sharp auger

Shot blasting process to change the internal structure of steel and enhanced hardness and longer service life. It will cut at its maximum efficiency and, most importantly the spoil will stay on your cutting head when you remove it from the hole.

Tungsten auger

PA rock auger