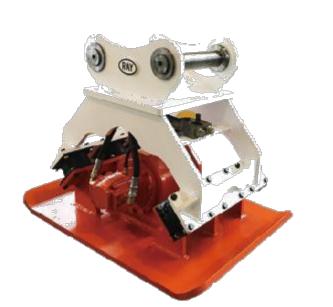

#### **Grab series**

HYDRAULIC GRAPPLE

Compaction series

STEEL SCRAP GRAPPLE

**DEMOLITION GRAB** 

HYDRAULIC COMPACTOR

COMPACTION WHEEL(CUSTOMIZE)

COMPACTION WHEEL