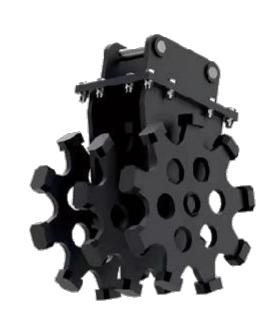

#### **Grab series**

HYDRAULIC GRAPPLE

Compaction series

STEEL SCRAP GRAPPLE

**DEMOLITION GRAB** 

HYDRAULIC COMPACTOR

COMPACTION WHEEL(CUSTOMIZE)

COMPACTION WHEEL