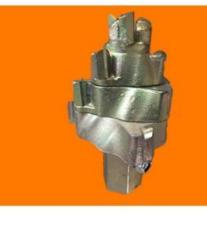

#### HIGH QUALITY **HYDRAULIC MOTORS**

EATON Motor provide stable and high torque power output. The failure rate is only 0.2%.

Torque is amplified by using the unique planetary gearbox. This system allows the motors output torque to be multiplied with extreme efficiency as well as ensuring the durability and reliability you need.