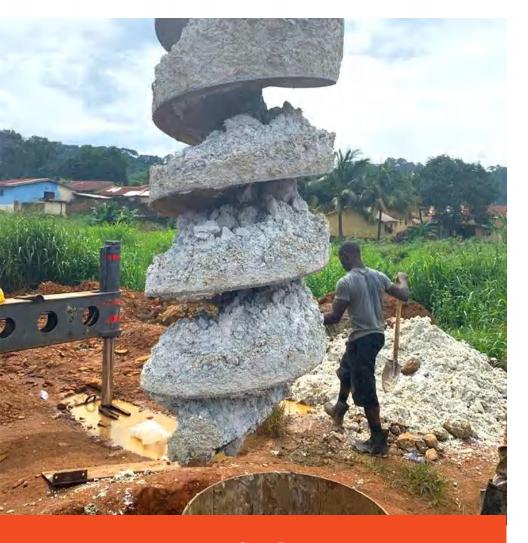

### **Earth Auger**

RAY ATTACHMENTS has 19 years of experience in China for earth auger. It can be mounted on Excavator, Skid steer loader, Crane, Backhoe loader, Tractor, Telehandlers... We have various models for different land types for you to choose from. Both hard soil and soft soil. Drill straight and deep holes.

Designed with high-grade materials and innovation, this design allows the gearbox to go down the hole, maximizing drilling depth while eliminating downtime.

RAY earth augers are perfect for drilling and augering in most ground conditions.