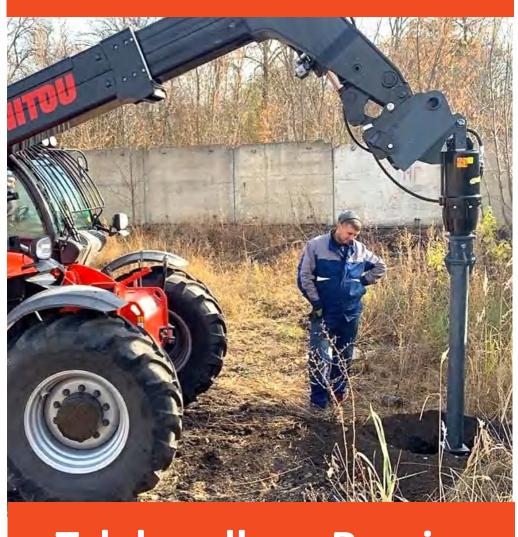

### **Earth Auger**

RAY ATTACHMENTS has 19 years of experience in China for earth auger. It can be mounted on Excavator, Skid steer loader, Crane, Backhoe loader, Tractor, Telehandlers... We have various models for different land types for you to choose from. Both hard soil and soft soil. Drill straight and deep holes.

### Cases

Crane, Philippines

**Tractor, South Africa** 

Telehandlers, Russia

Skid Steer Loader, USA

Backhoe Loader, Mexico