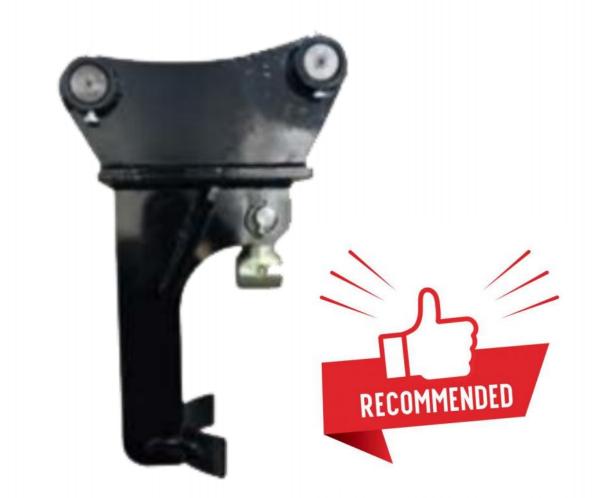

#### **02 Skid Steer Frame**

A side shift frame is available for most skid steer loaders, and telehandlers. The Side Shift frames feature a sliding cradle which allows the user to offset the attachment mounted on the frame, enabling trenching and drilling close to structures. Other frames are available on request.