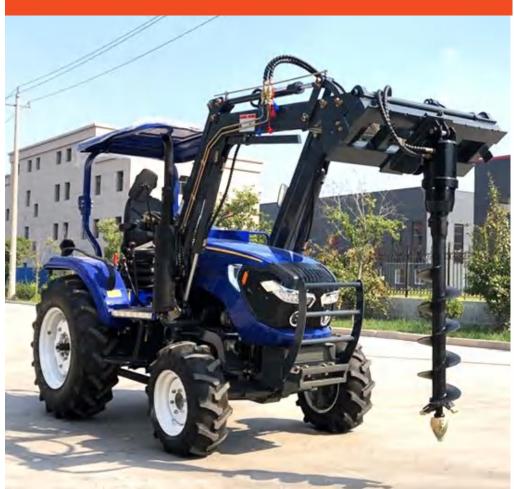

### **Earth Auger**

RAY ATTACHMENTS has 19 years of experience in China for earth auger. It can be mounted on Excavator, Skid steer loader, Crane, Backhoe loader, Tractor, Telehandlers... We have various models for different land types for you to choose from. Both hard soil and soft soil. Drill straight and deep holes.

#### **02 Skid Steer Frame**

A side shift frame is available for most skid steer loaders, and telehandlers. The Side Shift frames feature a sliding cradle which allows the user to offset the attachment mounted on the frame, enabling trenching and drilling close to structures. Other frames are available on request.