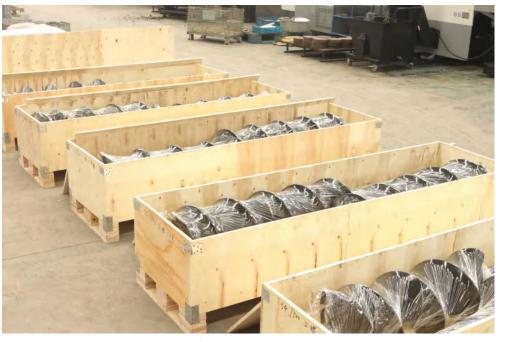

### **Earth Auger**

RAY ATTACHMENTS has 19 years of experience in China for earth auger. It can be mounted on Excavator, Skid steer loader, Crane, Backhoe loader, Tractor, Telehandlers... We have various models for different land types for you to choose from. Both hard soil and soft soil. Drill straight and deep holes.

Designed with high-grade materials and innovation, this design allows the gearbox to go down the hole, maximizing drilling depth while eliminating downtime.

RAY earth augers are perfect for drilling and augering in most ground conditions.