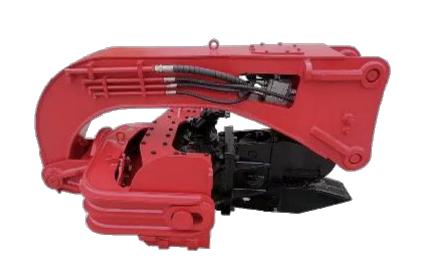

#### **Grab series**

HYDRAULIC GRAPPLE

Compaction series

STEEL SCRAP GRAPPLE

**DEMOLITION GRAB** 

HYDRAULIC COMPACTOR

COMPACTION WHEEL(CUSTOMIZE)

COMPACTION WHEEL