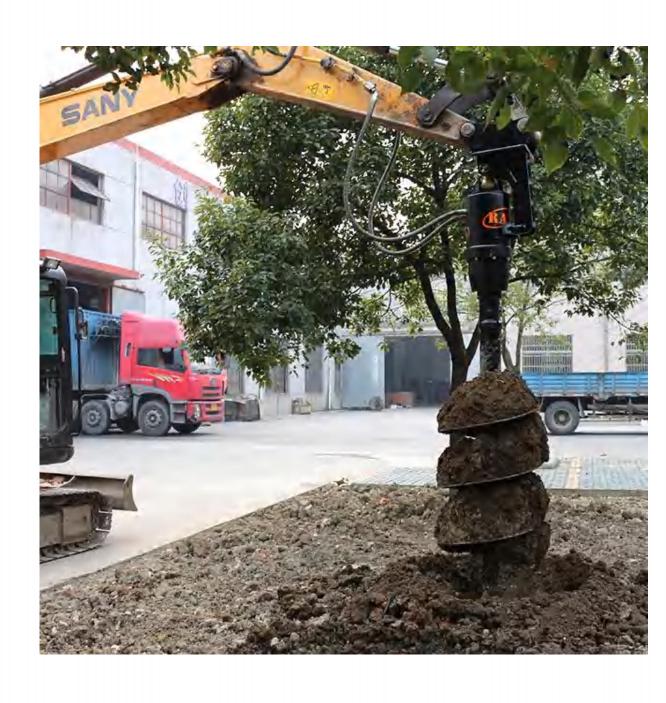

### **Earth Auger**

RAY ATTACHMENTS has 19 years of experience in China for earth auger. It can be mounted on Excavator, Skid steer loader, Crane, Backhoe loader, Tractor, Telehandlers... We have various models for different land types for you to choose from. Both hard soil and soft soil. Drill straight and deep holes.

Designed with high-grade materials and innovation, this design allows the gearbox to go down the hole, maximizing drilling depth while eliminating downtime.

RAY earth augers are perfect for drilling and augering in most ground conditions.