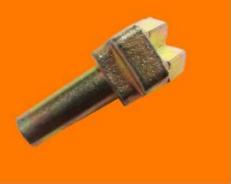

#### **NON-DISLODGEMENT SHAFT**

The Non-Dislodgement Shaft is a single piece drive shaft assembled top down and locked into the Earth Drill housing. This design guarantees that the shaft will never fall out, making for a safer work environment, not only for the operator but also any surrounding workers, a MUST-HAVE FEATURE for any safety conscious company.

#### FORGED HOOD EARS

Standard with all Auger Drives in areas that we know will take a lot of strain. All hood pins are locked for extra safety making it impossible for the hood to detach from your hitch.