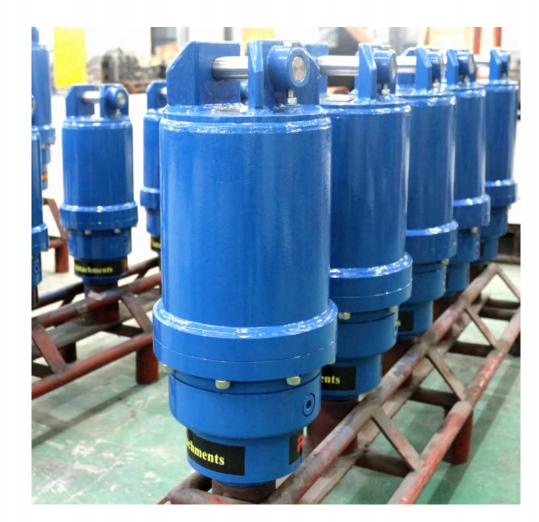

### **Earth Auger**

RAY ATTACHMENTS has 19 years of experience in China for earth auger. It can be mounted on Excavator, Skid steer loader, Crane, Backhoe loader, Tractor, Telehandlers... We have various models for different land types for you to choose from. Both hard soil and soft soil. Drill straight and deep holes.

Designed with high-grade materials and innovation, this design allows the gearbox to go down the hole, maximizing drilling depth while eliminating downtime.

RAY earth augers are perfect for drilling and augering in most ground conditions.