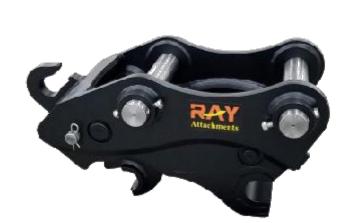

### Pin Hitch

#### **01 Excavator Hitch**

RAY manufactures a range of hitches for excavators up to 50 tons.

#### **Single Pin Hitch**

The most simple Low cost

#### **Double Pin Hitch**

**Accurate positioning Double lock** 

#### **Double Cradle Pin Hitch**

**Vertical operation** Commonly used