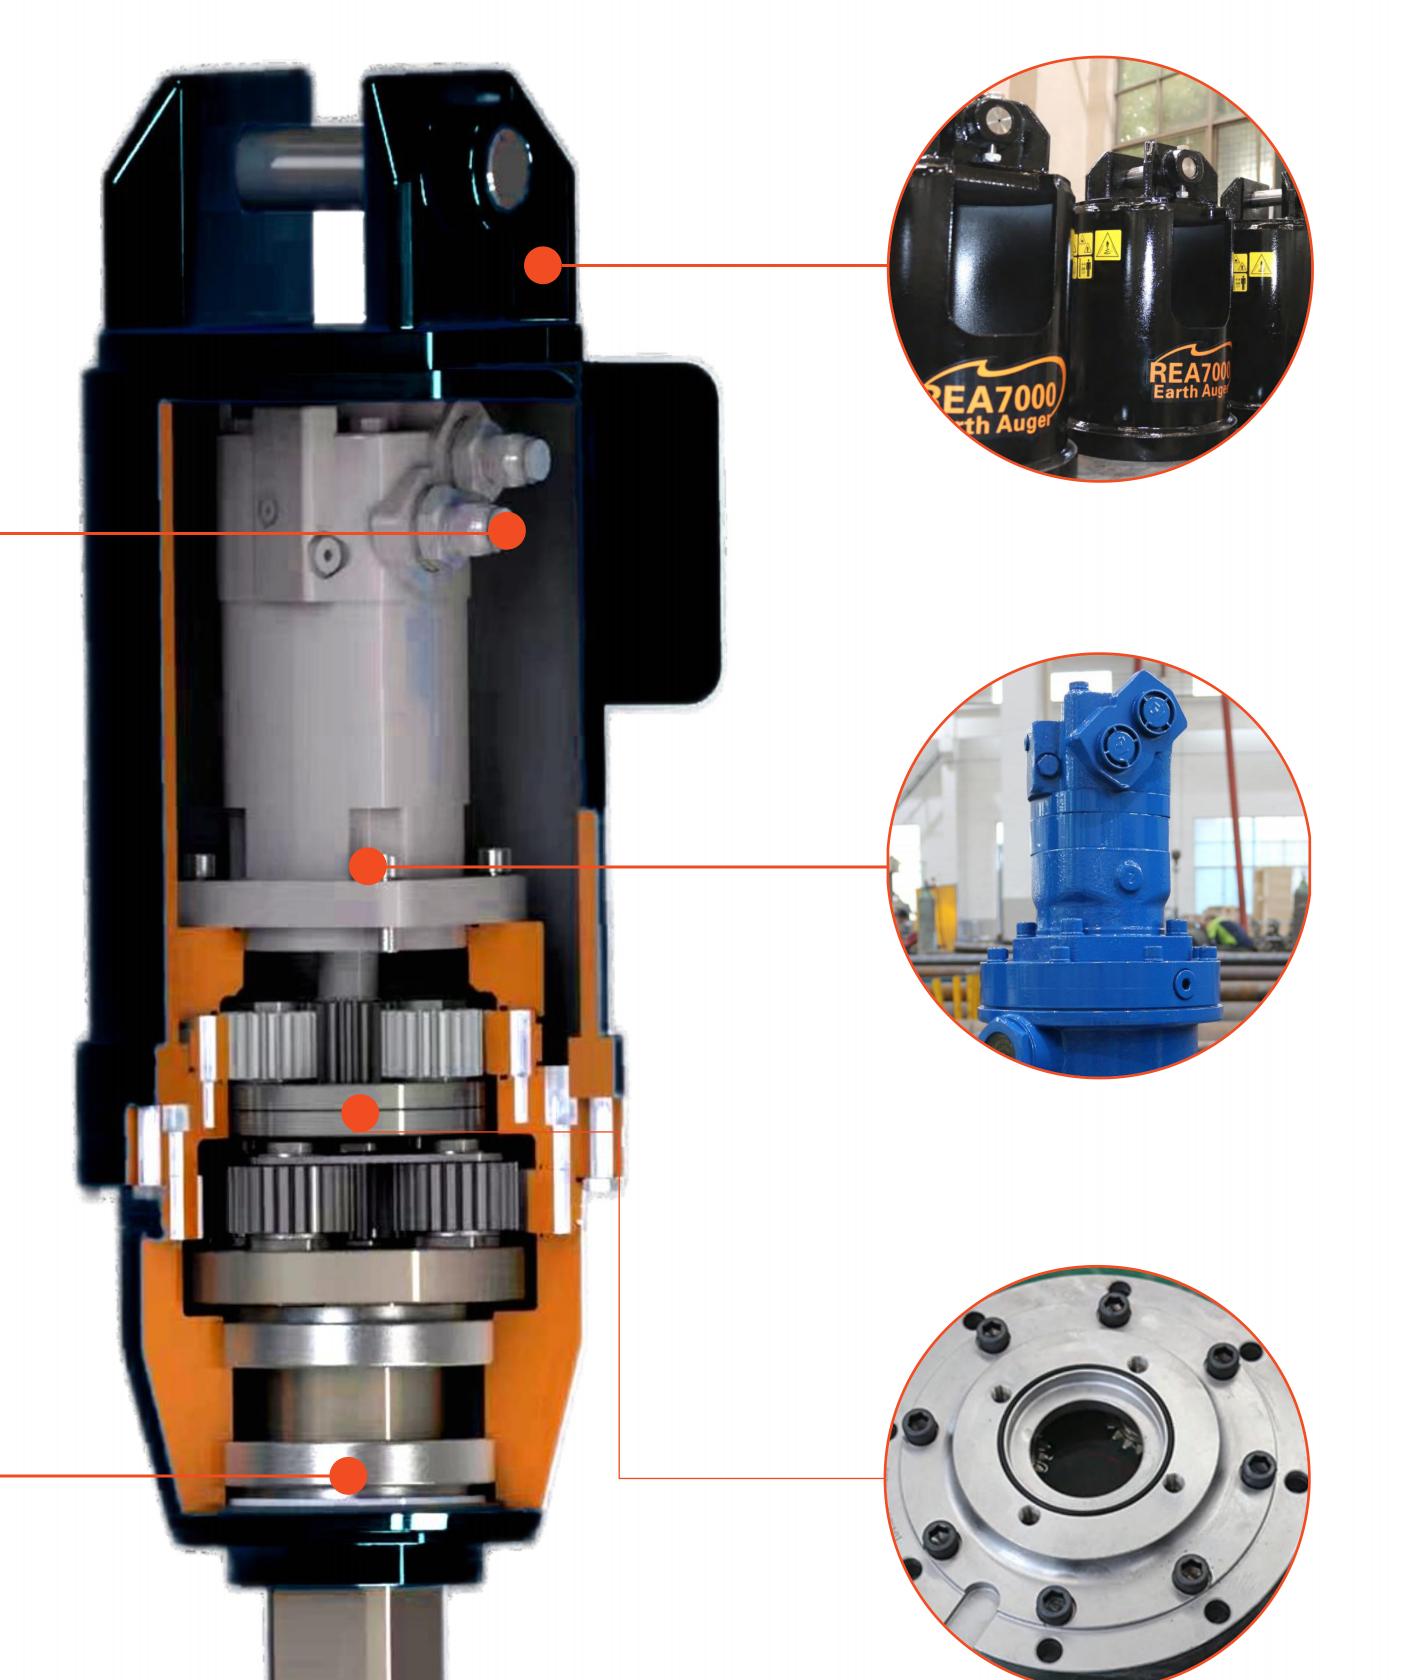

#### 18-month warranty for the entire drive

#### **HOSES AND ADAPTORS**

All Auger drives come standard with high quality hoses and adaptors (excludes larger units. QRC's not included).

#### **NON-DISLODGEMENT SHAFT**

The Non-Dislodgement Shaft is a single piece drive shaft assembled top down and locked into the Earth Drill housing. This design guarantees that the shaft will never fall out, making for a safer work environment, not only for the operator but also any surrounding workers, a MUST-HAVE FEATURE for any safety conscious company.

#### FORGED HOOD EARS

Standard with all Auger Drives in areas that we know will take a lot of strain. All hood pins are locked for extra safety making it impossible for the hood to detach from your hitch.

#### HIGH QUALITY **HYDRAULIC MOTORS**

EATON Motor provide stable and high torque power output. The failure rate is only 0.2%.

Torque is amplified by using the unique planetary gearbox. This system allows the motors output torque to be multiplied with extreme efficiency as well as ensuring the durability and reliability you need.