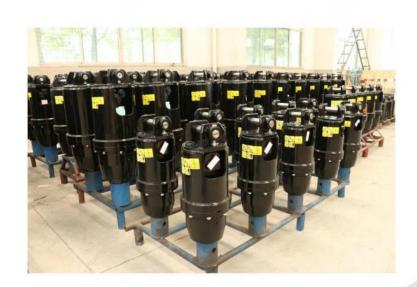

### **Earth Auger**

RAY ATTACHMENTS has 19 years of experience in China for earth auger. It can be mounted on Excavator, Skid steer loader, Crane, Backhoe loader, Tractor, Telehandlers... We have various models for different land types for you to choose from. Both hard soil and soft soil. Drill straight and deep holes.

Designed with high-grade materials and innovation, this design allows the gearbox to go down the hole, maximizing drilling depth while eliminating downtime.

RAY earth augers are perfect for drilling and augering in most ground conditions.