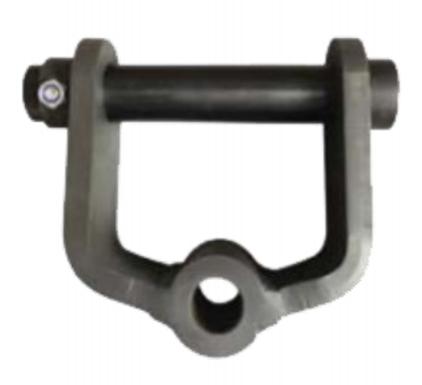

#### **Single Pin Hitch**

The most simple Low cost

#### **Double Pin Hitch**

**Accurate positioning Double lock** 

#### **Double Cradle Pin Hitch**

**Vertical operation** Commonly used