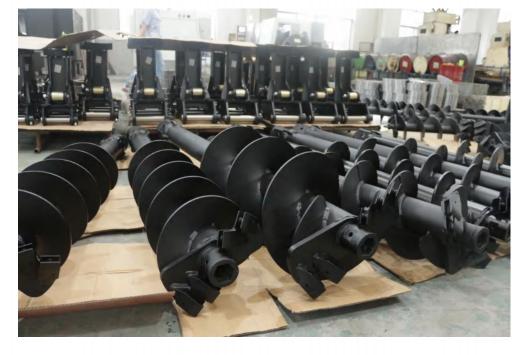

### **Earth Auger**

RAY ATTACHMENTS has 19 years of experience in China for earth auger. It can be mounted on Excavator, Skid steer loader, Crane, Backhoe loader, Tractor, Telehandlers... We have various models for different land types for you to choose from. Both hard soil and soft soil. Drill straight and deep holes.

Designed with high-grade materials and innovation, this design allows the gearbox to go down the hole, maximizing drilling depth while eliminating downtime.

RAY earth augers are perfect for drilling and augering in most ground conditions.

### **Auger Drive**

#### **HELICAL BLADE**

Sharp auger

Shot blasting process to change the internal structure of steel and enhanced hardness and longer service life. It will cut at its maximum efficiency and, most importantly the spoil will stay on your cutting head when you remove it from the hole.

Tungsten auger

PA rock auger

#### **HEAVY DUTY TUBE**

RAY auger range will be be used for the toughest applications so we only use the highest grade steel and vary our tube size according to machine size and application.

Rock pilot

Tungsten pilot

PA Rock pilot

Sharp teeth

Rock teeth

Tungsten teeth

PA Rock teeth