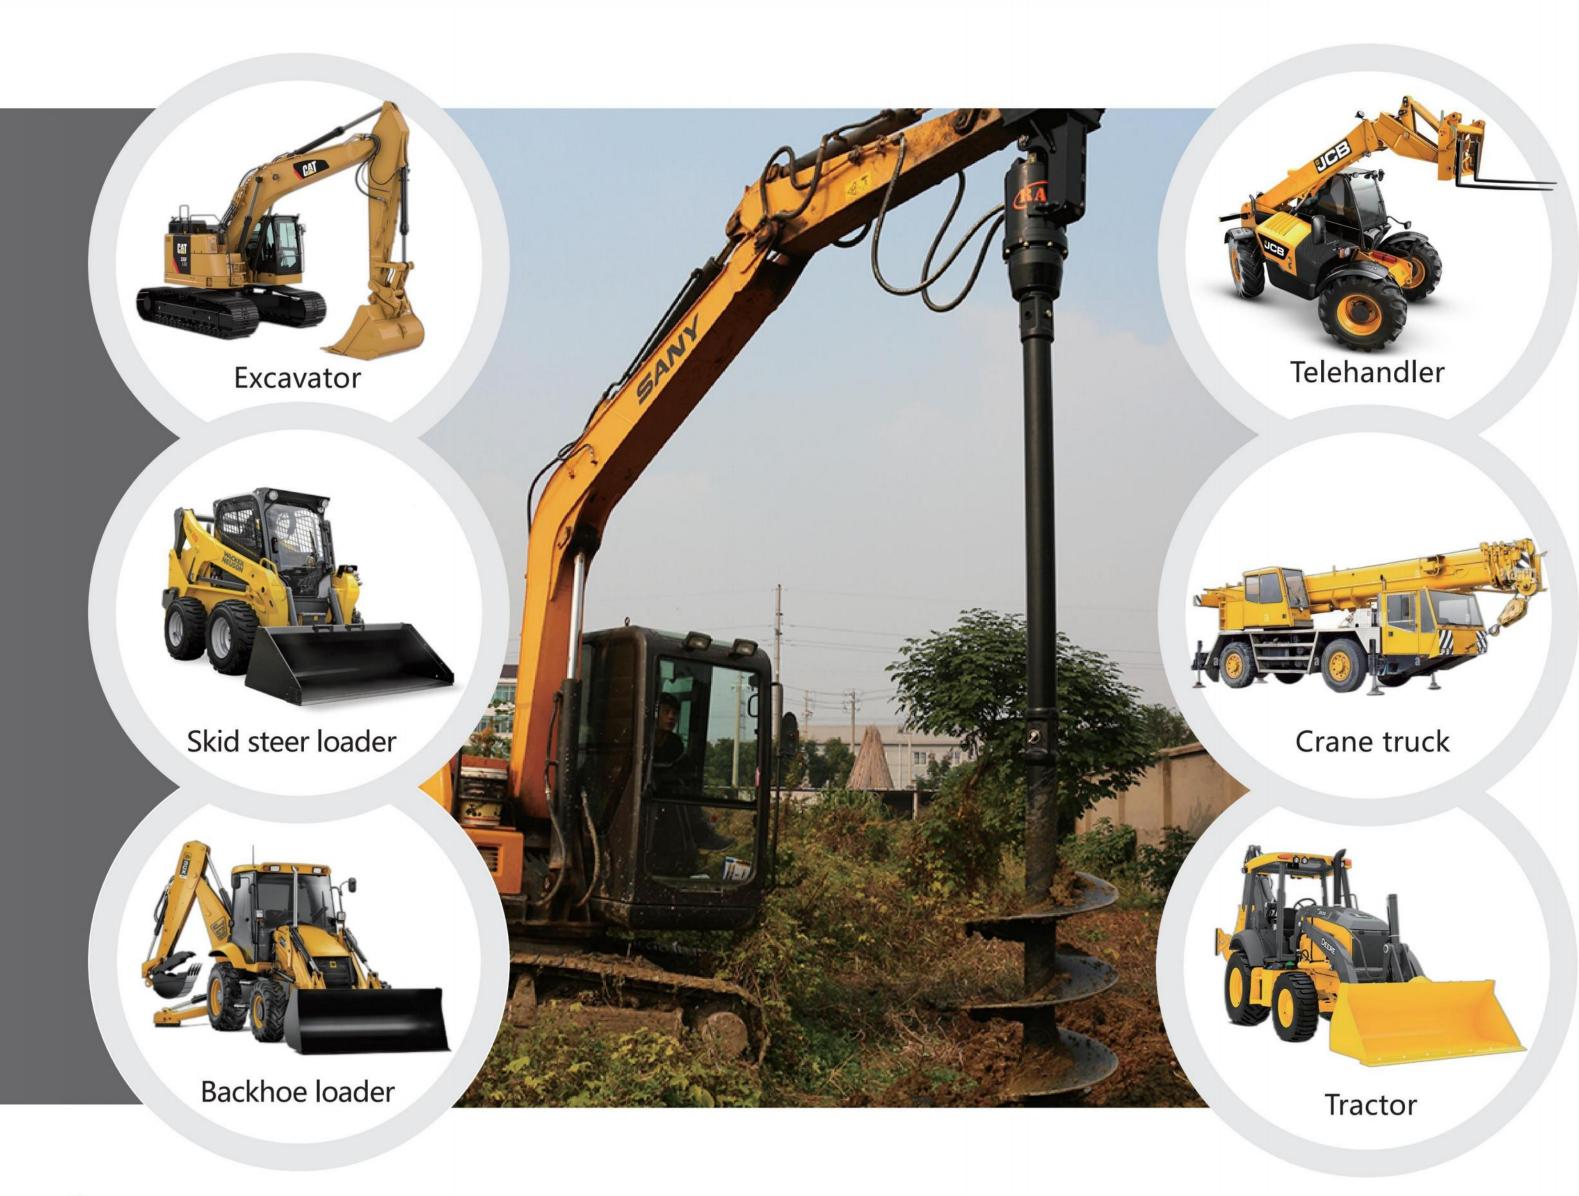

### **Earth Auger**

RAY ATTACHMENTS has 19 years of experience in China for earth auger. It can be mounted on Excavator, Skid steer loader, Crane, Backhoe loader, Tractor, Telehandlers... We have various models for different land types for you to choose from. Both hard soil and soft soil. Drill straight and deep holes.