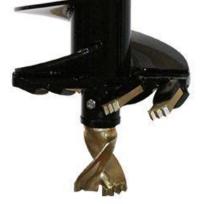

### **Earth Auger**

RAY ATTACHMENTS has 19 years of experience in China for earth auger. It can be mounted on Excavator, Skid steer loader, Crane, Backhoe loader, Tractor, Telehandlers... We have various models for different land types for you to choose from. Both hard soil and soft soil. Drill straight and deep holes.

Designed with high-grade materials and innovation, this design allows the gearbox to go down the hole, maximizing drilling depth while eliminating downtime.

RAY earth augers are perfect for drilling and augering in most ground conditions.

#### **HELICAL BLADE**

Sharp auger

Shot blasting process to change the internal structure of steel and enhanced hardness and longer service life. It will cut at its maximum efficiency and, most importantly the spoil will stay on your cutting head when you remove it from the hole.

Tungsten auger

PA rock auger

#### **HEAVY DUTY TUBE**

RAY auger range will be be used for the toughest applications so we only use the highest grade steel and vary our tube size according to machine size and application.

Rock pilot

Tungsten pilot

PA Rock pilot

Sharp teeth

Rock teeth

Tungsten teeth

PA Rock teeth