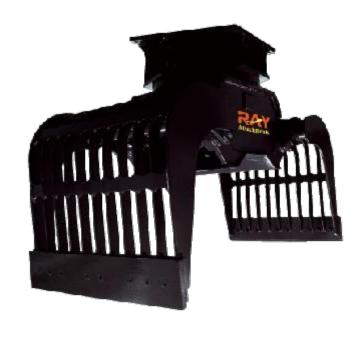

#### **Grab series**

HYDRAULIC GRAPPLE

Compaction series

STEEL SCRAP GRAPPLE

**DEMOLITION GRAB** 

HYDRAULIC COMPACTOR

COMPACTION WHEEL(CUSTOMIZE)

COMPACTION WHEEL