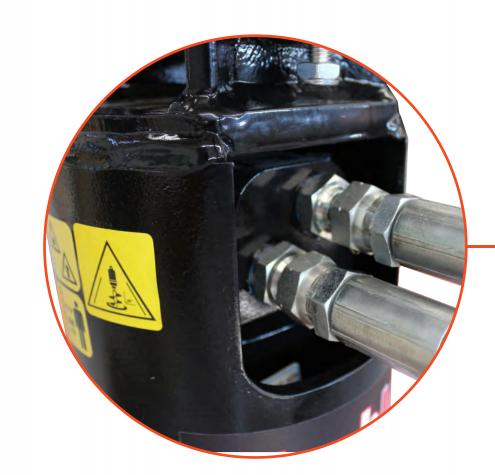

#### **HOSES AND ADAPTORS**

All Auger drives come standard with high quality hoses and adaptors (excludes larger units. QRC's not included).