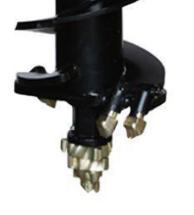

### **Earth Auger**

RAY ATTACHMENTS has 19 years of experience in China for earth auger. It can be mounted on Excavator, Skid steer loader, Crane, Backhoe loader, Tractor, Telehandlers... We have various models for different land types for you to choose from. Both hard soil and soft soil. Drill straight and deep holes.

Designed with high-grade materials and innovation, this design allows the gearbox to go down the hole, maximizing drilling depth while eliminating downtime.

RAY earth augers are perfect for drilling and augering in most ground conditions.

#### **HELICAL BLADE**

Sharp auger

Shot blasting process to change the internal structure of steel and enhanced hardness and longer service life. It will cut at its maximum efficiency and, most importantly the spoil will stay on your cutting head when you remove it from the hole.

Tungsten auger

PA rock auger

#### **HEAVY DUTY TUBE**

RAY auger range will be be used for the toughest applications so we only use the highest grade steel and vary our tube size according to machine size and application.

Rock pilot

Tungsten pilot

PA Rock pilot

Sharp teeth

Rock teeth

Tungsten teeth

PA Rock teeth