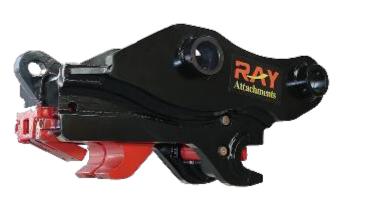

### Pin Hitch

#### **01 Excavator Hitch**

RAY manufactures a range of hitches for excavators up to 50 tons.

#### **Single Pin Hitch**

The most simple Low cost

#### **Double Pin Hitch**

**Accurate positioning Double lock** 

#### **Double Cradle Pin Hitch**

**Vertical operation** Commonly used