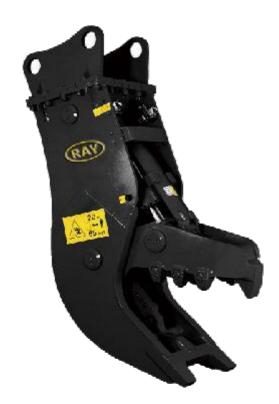

#### **Grab series**

HYDRAULIC GRAPPLE

Compaction series

STEEL SCRAP GRAPPLE

**DEMOLITION GRAB** 

HYDRAULIC COMPACTOR

COMPACTION WHEEL(CUSTOMIZE)

COMPACTION WHEEL