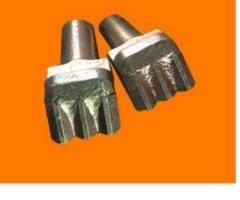

#### **HELICAL BLADE**

Sharp auger

Shot blasting process to change the internal structure of steel and enhanced hardness and longer service life. It will cut at its maximum efficiency and, most importantly the spoil will stay on your cutting head when you remove it from the hole.

Tungsten auger

PA rock auger

#### **HEAVY DUTY TUBE**

RAY auger range will be be used for the toughest applications so we only use the highest grade steel and vary our tube size according to machine size and application.

Rock pilot

Tungsten pilot

PA Rock pilot

Sharp teeth

Rock teeth

Tungsten teeth

PA Rock teeth