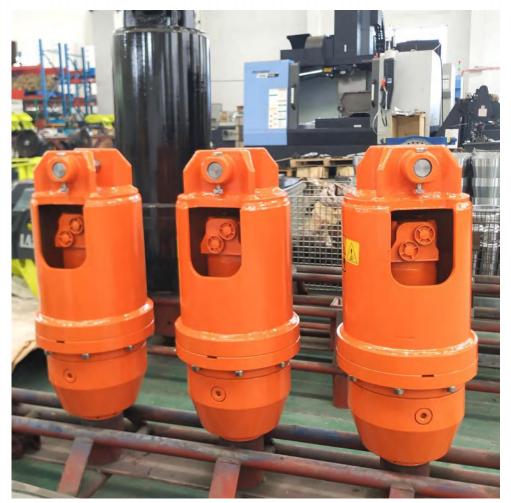

### **Auger Drive**

#### 18-month warranty for the entire drive

#### HIGH QUALITY **HYDRAULIC MOTORS**

EATON Motor provide stable and high torque power output. The failure rate is only 0.2%.

Torque is amplified by using the unique planetary gearbox. This system allows the motors output torque to be multiplied with extreme efficiency as well as ensuring the durability and reliability you need.