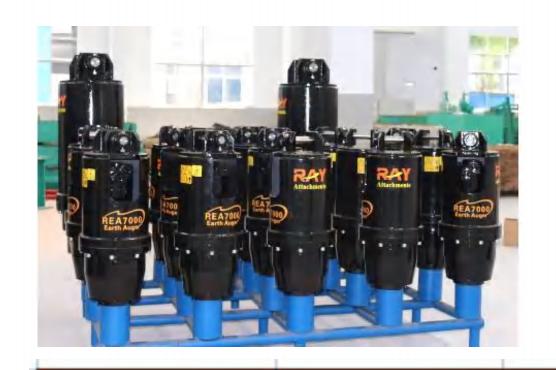

### **Earth Auger**

RAY ATTACHMENTS has 19 years of experience in China for earth auger. It can be mounted on Excavator, Skid steer loader, Crane, Backhoe loader, Tractor, Telehandlers... We have various models for different land types for you to choose from. Both hard soil and soft soil. Drill straight and deep holes.

Designed with high-grade materials and innovation, this design allows the gearbox to go down the hole, maximizing drilling depth while eliminating downtime.

RAY earth augers are perfect for drilling and augering in most ground conditions.