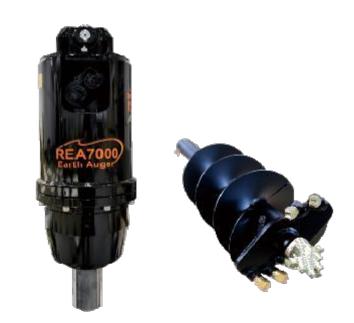

### **Earth Auger**

RAY ATTACHMENTS has 19 years of experience in China for earth auger. It can be mounted on Excavator, Skid steer loader, Crane, Backhoe loader, Tractor, Telehandlers... We have various models for different land types for you to choose from. Both hard soil and soft soil. Drill straight and deep holes.

Designed with high-grade materials and innovation, this design allows the gearbox to go down the hole, maximizing drilling depth while eliminating downtime.

RAY earth augers are perfect for drilling and augering in most ground conditions.

#### **HUB OPTIONS**

Our Augers are available in 4 popular hub sizes: 65mm rounds, 2" hex, 75mm and 110mm Square.

#### **HELICAL BLADE**

Sharp auger

Shot blasting process to change the internal structure of steel and enhanced hardness and longer service life. It will cut at its maximum efficiency and, most importantly the spoil will stay on your cutting head when you remove it from the hole.

#### **HEAVY DUTY TUBE**

RAY auger range will be be used for the toughest applications so we only use the highest grade steel and vary our tube size according to machine size and application.

Rock pilot