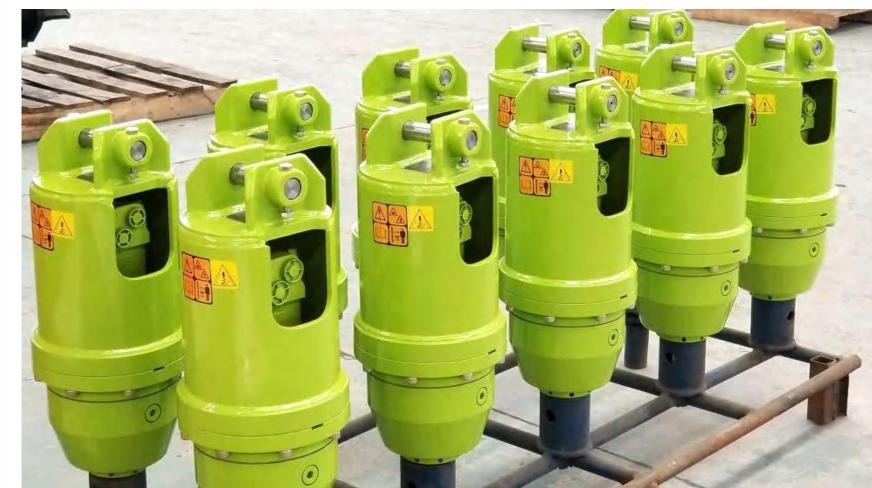

### **Auger Drive**

#### 18-month warranty for the entire drive

#### HIGH QUALITY **HYDRAULIC MOTORS**

EATON Motor provide stable and high torque power output. The failure rate is only 0.2%.

Torque is amplified by using the unique planetary gearbox. This system allows the motors output torque to be multiplied with extreme efficiency as well as ensuring the durability and reliability you need.