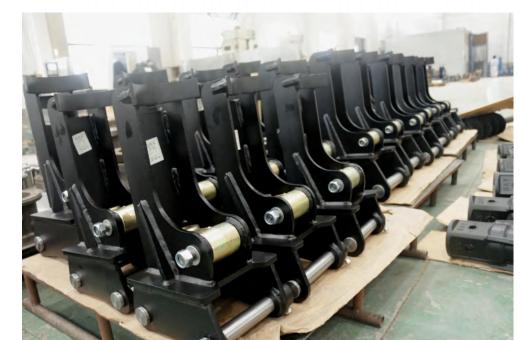

### Pin Hitch

#### **01 Excavator Hitch**

RAY manufactures a range of hitches for excavators up to 50 tons.

#### **Single Pin Hitch**

The most simple Low cost

#### **Double Pin Hitch**

**Accurate positioning Double lock** 

#### **Double Cradle Pin Hitch**

**Vertical operation** Commonly used