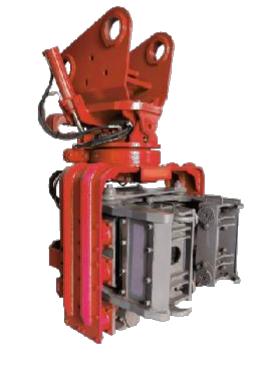

#### **Grab series**

HYDRAULIC GRAPPLE

Compaction series

STEEL SCRAP GRAPPLE

**DEMOLITION GRAB** 

HYDRAULIC COMPACTOR

COMPACTION WHEEL(CUSTOMIZE)

COMPACTION WHEEL