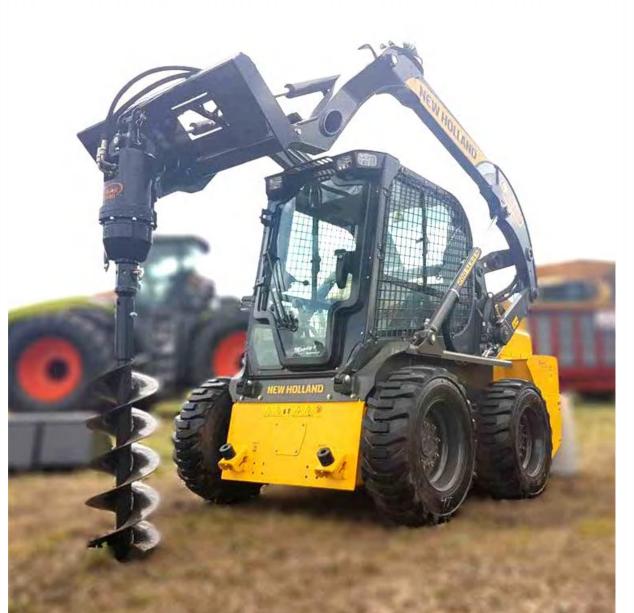

### **Earth Auger**

RAY ATTACHMENTS has 19 years of experience in China for earth auger. It can be mounted on Excavator, Skid steer loader, Crane, Backhoe loader, Tractor, Telehandlers... We have various models for different land types for you to choose from. Both hard soil and soft soil. Drill straight and deep holes.

Designed with high-grade materials and innovation, this design allows the gearbox to go down the hole, maximizing drilling depth while eliminating downtime.

RAY earth augers are perfect for drilling and augering in most ground conditions.

#### **02 Skid Steer Frame**

A side shift frame is available for most skid steer loaders, and telehandlers. The Side Shift frames feature a sliding cradle which allows the user to offset the attachment mounted on the frame, enabling trenching and drilling close to structures. Other frames are available on request.