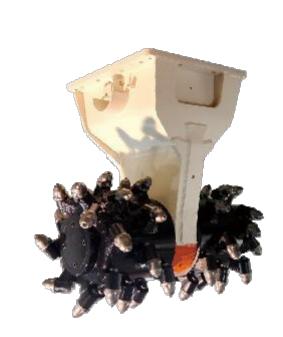

### **Earth Auger**

RAY ATTACHMENTS has 19 years of experience in China for earth auger. It can be mounted on Excavator, Skid steer loader, Crane, Backhoe loader, Tractor, Telehandlers... We have various models for different land types for you to choose from. Both hard soil and soft soil. Drill straight and deep holes.

Designed with high-grade materials and innovation, this design allows the gearbox to go down the hole, maximizing drilling depth while eliminating downtime.

RAY earth augers are perfect for drilling and augering in most ground conditions.