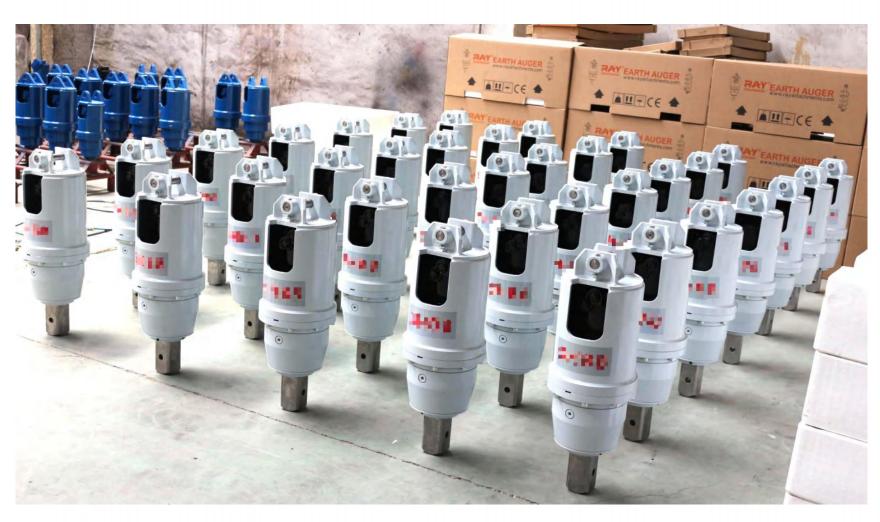

### **Earth Auger**

RAY ATTACHMENTS has 19 years of experience in China for earth auger. It can be mounted on Excavator, Skid steer loader, Crane, Backhoe loader, Tractor, Telehandlers... We have various models for different land types for you to choose from. Both hard soil and soft soil. Drill straight and deep holes.

Designed with high-grade materials and innovation, this design allows the gearbox to go down the hole, maximizing drilling depth while eliminating downtime.

RAY earth augers are perfect for drilling and augering in most ground conditions.