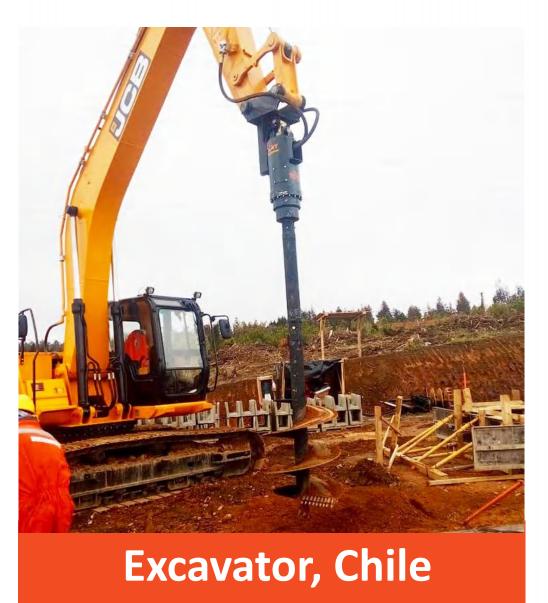

### **Earth Auger**

RAY ATTACHMENTS has 19 years of experience in China for earth auger. It can be mounted on Excavator, Skid steer loader, Crane, Backhoe loader, Tractor, Telehandlers... We have various models for different land types for you to choose from. Both hard soil and soft soil. Drill straight and deep holes.

### Cases

Crane, Philippines

**Tractor, South Africa** 

Telehandlers, Russia

Skid Steer Loader, USA

Backhoe Loader, Mexico