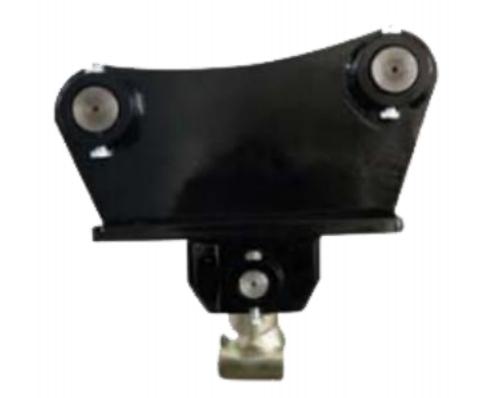

#### **02 Skid Steer Frame**

A side shift frame is available for most skid steer loaders, and telehandlers. The Side Shift frames feature a sliding cradle which allows the user to offset the attachment mounted on the frame, enabling trenching and drilling close to structures. Other frames are available on request.