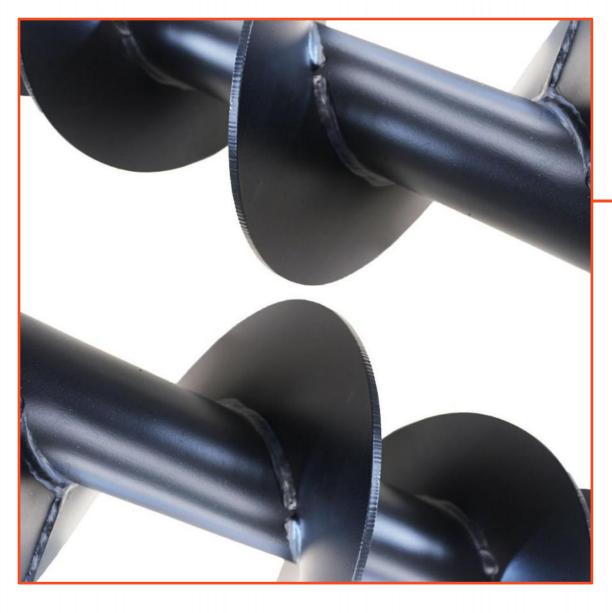

#### **HELICAL BLADE**

Sharp auger

Shot blasting process to change the internal structure of steel and enhanced hardness and longer service life. It will cut at its maximum efficiency and, most importantly the spoil will stay on your cutting head when you remove it from the hole.

#### **HEAVY DUTY TUBE**

RAY auger range will be be used for the toughest applications so we only use the highest grade steel and vary our tube size according to machine size and application.

Rock pilot