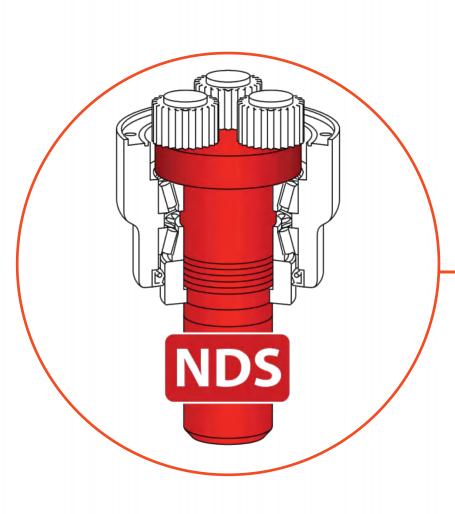

#### **NON-DISLODGEMENT SHAFT**

The Non-Dislodgement Shaft is a single piece drive shaft assembled top down and locked into the Earth Drill housing. This design guarantees that the shaft will never fall out, making for a safer work environment, not only for the operator but also any surrounding workers, a MUST-HAVE FEATURE for any safety conscious company.