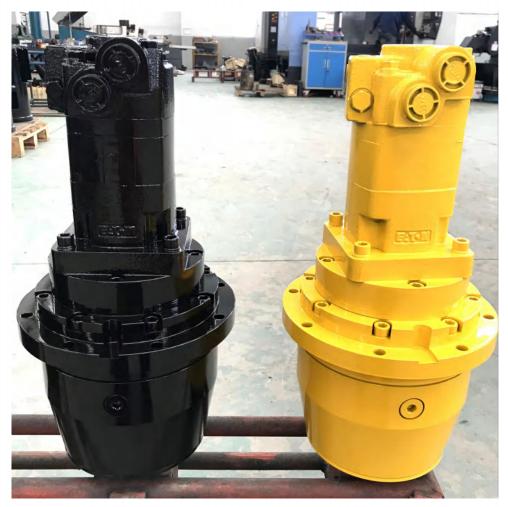

### **Auger Drive**

#### HIGH QUALITY **HYDRAULIC MOTORS**

EATON Motor provide stable and high torque power output. The failure rate is only 0.2%.

Torque is amplified by using the unique planetary gearbox. This system allows the motors output torque to be multiplied with extreme efficiency as well as ensuring the durability and reliability you need.