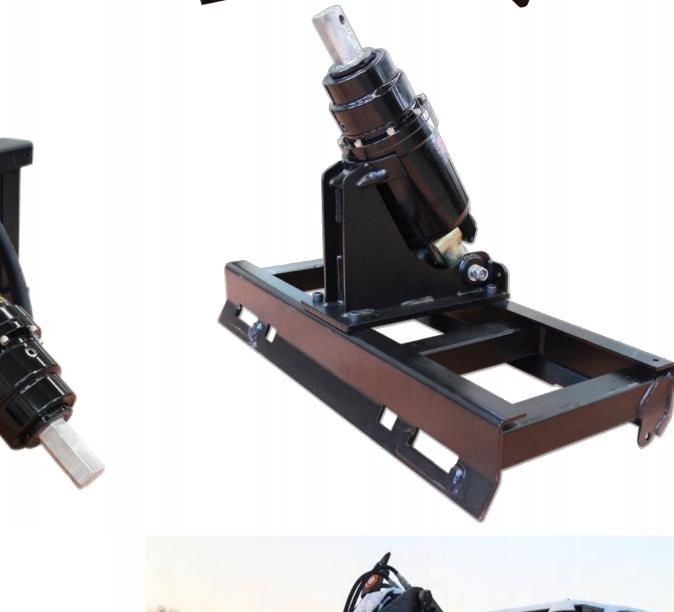

### **Auger Drive**

#### **NON-DISLODGEMENT SHAFT**

The Non-Dislodgement Shaft is a single piece drive shaft assembled top down and locked into the Earth Drill housing. This design guarantees that the shaft will never fall out, making for a safer work environment, not only for the operator but also any surrounding workers, a MUST-HAVE FEATURE for any safety conscious company.

#### FORGED HOOD EARS

Standard with all Auger Drives in areas that we know will take a lot of strain. All hood pins are locked for extra safety making it impossible for the hood to detach from your hitch.