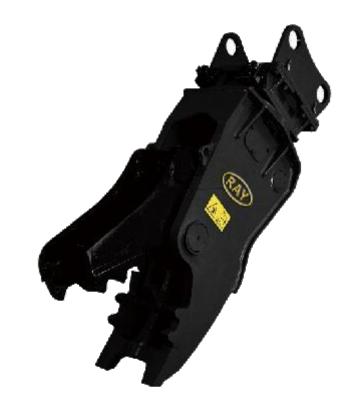

#### Breaking demolition series

HYDRAULIC CRUSHER

FIXED PULVERIZER

**ROTATION PULVERIZER** 

VIBRO RIPPER

EAGLE SHEAR

PILE BREAKER

DRUM CUTTER