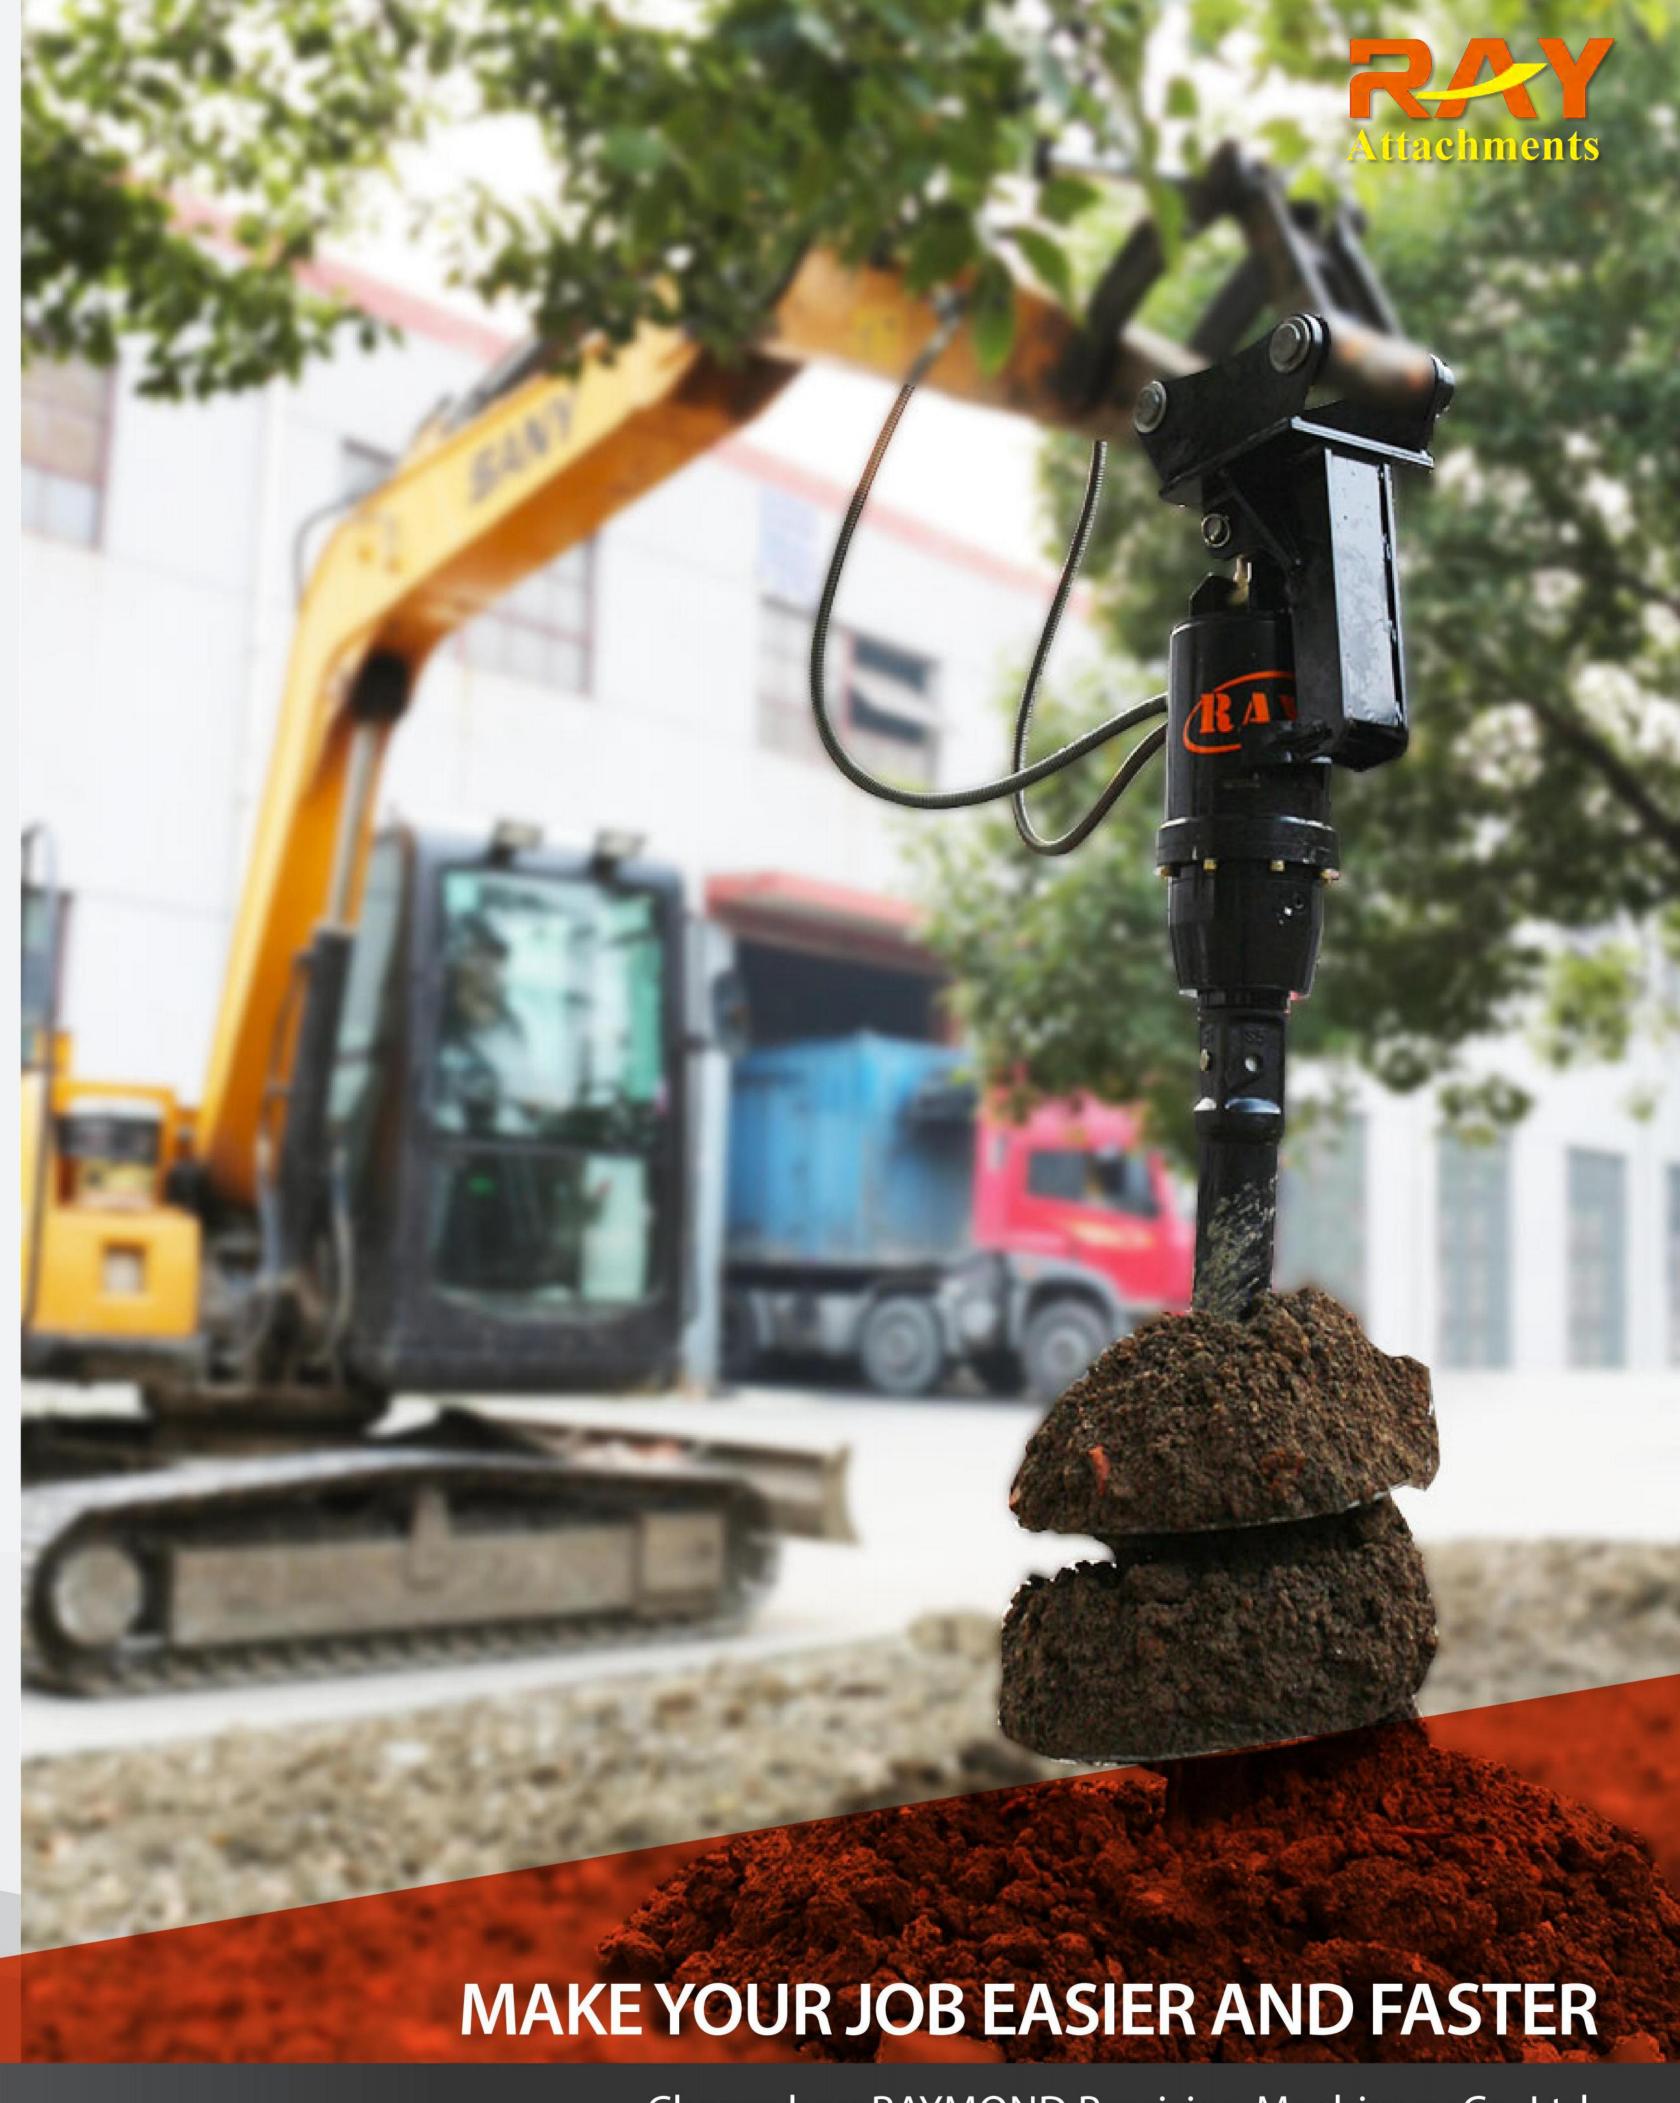

### **Earth Auger**

RAY ATTACHMENTS has 19 years of experience in China for earth auger. It can be mounted on Excavator, Skid steer loader, Crane, Backhoe loader, Tractor, Telehandlers... We have various models for different land types for you to choose from. Both hard soil and soft soil. Drill straight and deep holes.

Designed with high-grade materials and innovation, this design allows the gearbox to go down the hole, maximizing drilling depth while eliminating downtime.

RAY earth augers are perfect for drilling and augering in most ground conditions.