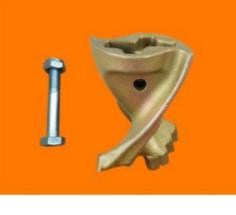

#### **NON-DISLODGEMENT SHAFT**

The Non-Dislodgement Shaft is a single piece drive shaft assembled top down and locked into the Earth Drill housing. This design guarantees that the shaft will never fall out, making for a safer work environment, not only for the operator but also any surrounding workers, a MUST-HAVE FEATURE for any safety conscious company.

#### FORGED HOOD EARS

Standard with all Auger Drives in areas that we know will take a lot of strain. All hood pins are locked for extra safety making it impossible for the hood to detach from your hitch.