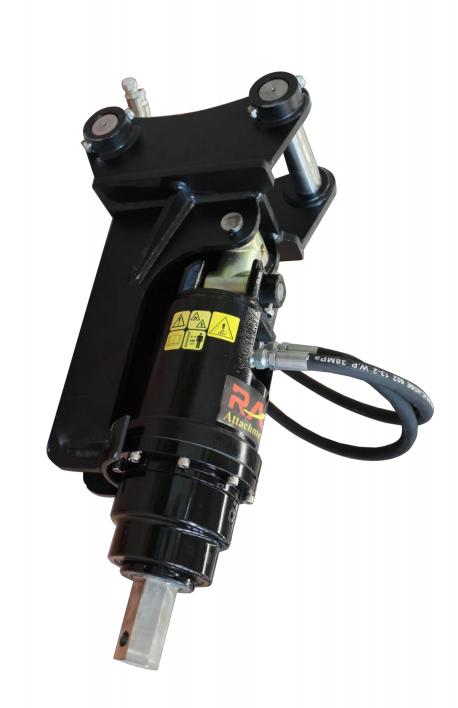

### **Auger Drive**

#### **NON-DISLODGEMENT SHAFT**

The Non-Dislodgement Shaft is a single piece drive shaft assembled top down and locked into the Earth Drill housing. This design guarantees that the shaft will never fall out, making for a safer work environment, not only for the operator but also any surrounding workers, a MUST-HAVE FEATURE for any safety conscious company.

#### FORGED HOOD EARS

Standard with all Auger Drives in areas that we know will take a lot of strain. All hood pins are locked for extra safety making it impossible for the hood to detach from your hitch.

#### HIGH QUALITY **HYDRAULIC MOTORS**

EATON Motor provide stable and high torque power output. The failure rate is only 0.2%.

Torque is amplified by using the unique planetary gearbox. This system allows the motors output torque to be multiplied with extreme efficiency as well as ensuring the durability and reliability you need.