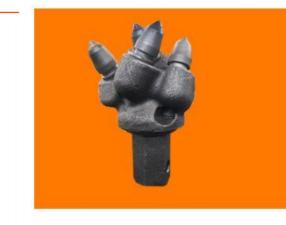

#### **HELICAL BLADE**

Sharp auger

Shot blasting process to change the internal structure of steel and enhanced hardness and longer service life. It will cut at its maximum efficiency and, most importantly the spoil will stay on your cutting head when you remove it from the hole.

Tungsten auger

PA rock auger

Tungsten pilot

PA Rock pilot

Sharp teeth

Rock teeth

Tungsten teeth

PA Rock teeth