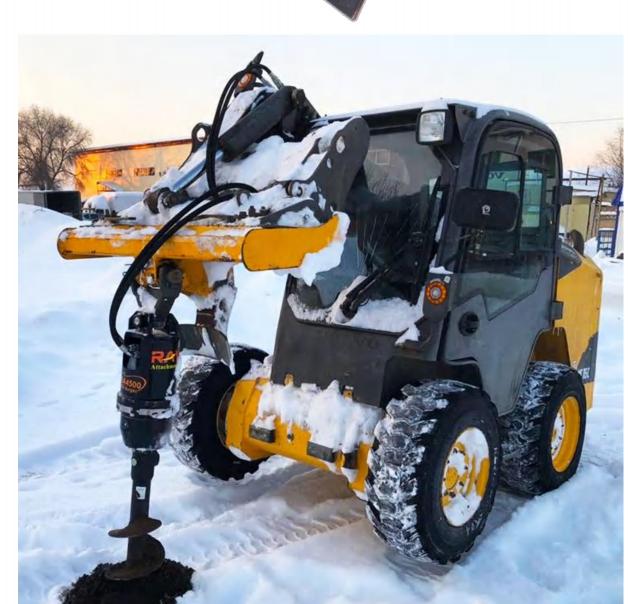

### **Earth Auger**

RAY ATTACHMENTS has 19 years of experience in China for earth auger. It can be mounted on Excavator, Skid steer loader, Crane, Backhoe loader, Tractor, Telehandlers... We have various models for different land types for you to choose from. Both hard soil and soft soil. Drill straight and deep holes.

#### **02 Skid Steer Frame**

A side shift frame is available for most skid steer loaders, and telehandlers. The Side Shift frames feature a sliding cradle which allows the user to offset the attachment mounted on the frame, enabling trenching and drilling close to structures. Other frames are available on request.