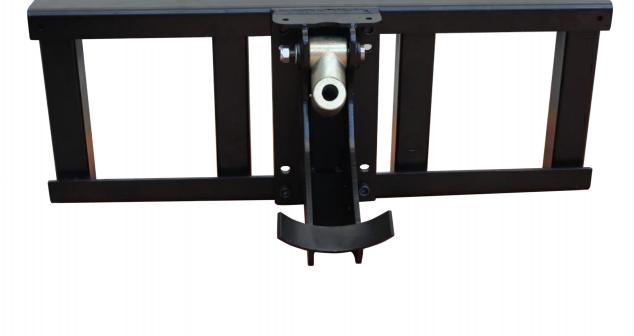

#### **02 Skid Steer Frame**

A side shift frame is available for most skid steer loaders, and telehandlers. The Side Shift frames feature a sliding cradle which allows the user to offset the attachment mounted on the frame, enabling trenching and drilling close to structures. Other frames are available on request.