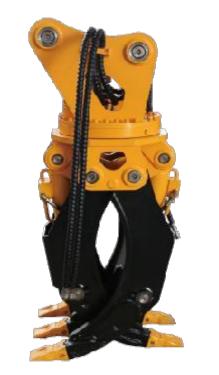

#### **Grab series**

HYDRAULIC GRAPPLE

Compaction series

STEEL SCRAP GRAPPLE

**DEMOLITION GRAB** 

HYDRAULIC COMPACTOR

COMPACTION WHEEL(CUSTOMIZE)

COMPACTION WHEEL