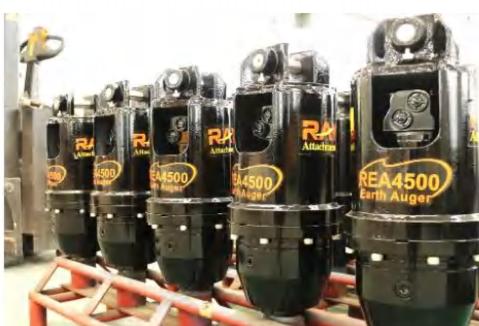

### **Earth Auger**

RAY ATTACHMENTS has 19 years of experience in China for earth auger. It can be mounted on Excavator, Skid steer loader, Crane, Backhoe loader, Tractor, Telehandlers... We have various models for different land types for you to choose from. Both hard soil and soft soil. Drill straight and deep holes.

Designed with high-grade materials and innovation, this design allows the gearbox to go down the hole, maximizing drilling depth while eliminating downtime.

RAY earth augers are perfect for drilling and augering in most ground conditions.