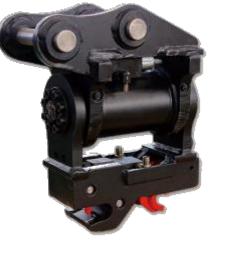

### Pin Hitch

#### **01 Excavator Hitch**

RAY manufactures a range of hitches for excavators up to 50 tons.

#### **Double Pin Hitch**

**Accurate positioning Double lock** 

#### **Double Cradle Pin Hitch**

**Vertical operation** Commonly used