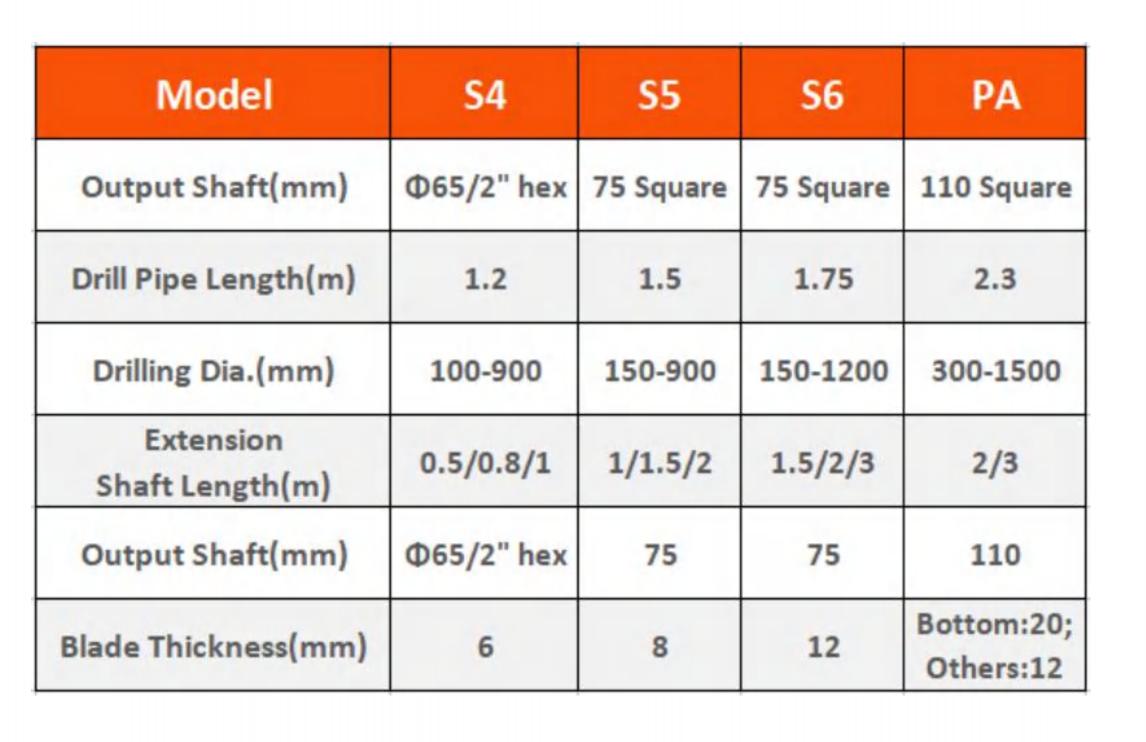

#### **HUB OPTIONS**

Our Augers are available in 4 popular hub sizes: 65mm rounds, 2" hex, 75mm and 110mm Square.

### Specification