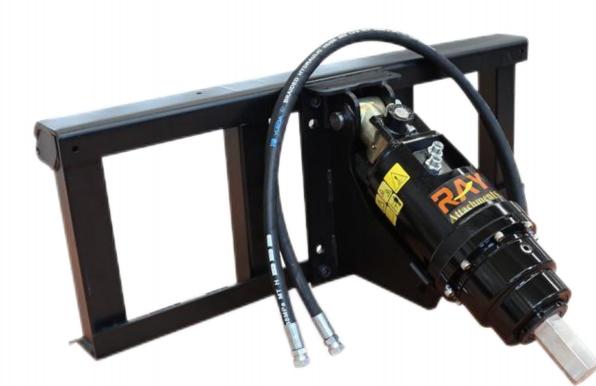

#### **02 Skid Steer Frame**

A side shift frame is available for most skid steer loaders, and telehandlers. The Side Shift frames feature a sliding cradle which allows the user to offset the attachment mounted on the frame, enabling trenching and drilling close to structures. Other frames are available on request.

### **Auger Drive**